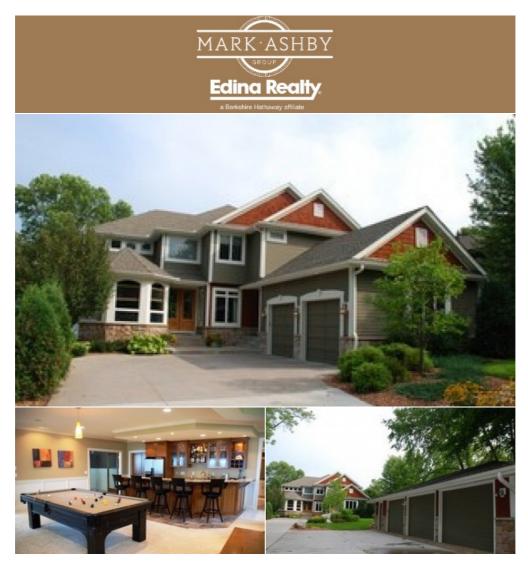

2249 S Shore Blvd, White Bear Lake, MN 55110

White Bear Lakeshore home built by Bacchus Homes. An exceptional 2 story walkout home that boasts amenities throughout. 2 story great room, beautiful high ceilings, plenty of natural light to enjoy the views of the lake and the beautiful surroundings. Sophisticated blend of enamel woodwork. Gourmet kitchen that is perfect for entertaining, granite, elegant decor that invites you to sit and enjoy this wonderful home. With over 5700 sq ft finished of pure luxury this is your dream home.